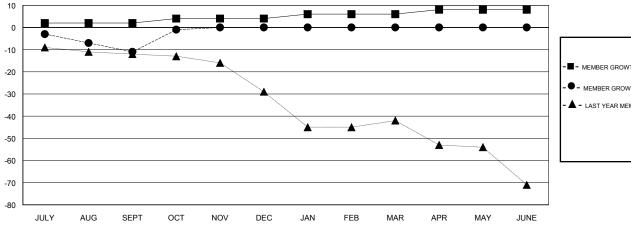

## WILLIAM PHILLIPI **LOCATION WYOMING GMT CA** Clubs Members RESULTS FOR 2018-2019 RESULTS FOR 2018-2019 NEW CLUB GOAL NEW CLUBS DROPPED CLUBS MEMBER GROWTH NET MEMBER GROWTH DROPPED QUARTER QUARTER GOAL ACTUAL MEMBERS ACTUAL (including transfers) 0 2 2 6 16 JULY/AUG/SEPT JULY/AUG/SEPT 0 2 18 8 OCT/NOV/DEC OCT/NOV/DEC 0 0 0 2 0 0 JAN/FEB/MAR JAN/FEB/MAR 0 0 0 2 0 0 APR/MAY/JUNE APR/MAY/JUNE